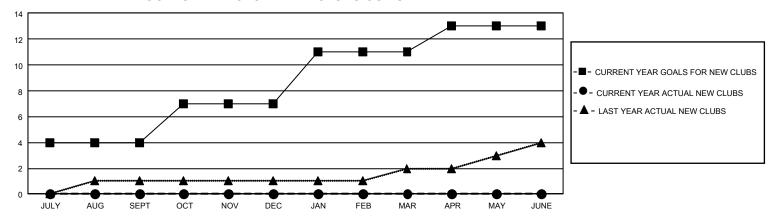

## GMT Constitutional Area 1, Group K

REPORT DOES NOT INCLUDE CLUBS IN UNDISTRICTED AREAS.

| Clubs                 |               |           |               | Members               |                          |                         |                                              |
|-----------------------|---------------|-----------|---------------|-----------------------|--------------------------|-------------------------|----------------------------------------------|
| RESULTS FOR 2021-2022 |               |           |               | RESULTS FOR 2021-2022 |                          |                         |                                              |
| QUARTER               | NEW CLUB GOAL | NEW CLUBS | DROPPED CLUBS | QUARTER ME            | EMBER GROWTH NET<br>GOAL | MEMBER GROWTH<br>ACTUAL | DROPPED MEMBERS ACTUAL (including transfers) |
| JULY/AUG/SEPT         | 12            | 0         | 4             | JULY/AUG/SEPT         | 211                      | 193                     | 253                                          |
| OCT/NOV/DEC           | 9             | 0         | 0             | OCT/NOV/DEC           | 186                      | 0                       | 0                                            |
| JAN/FEB/MAR           | 12            | 0         | 0             | JAN/FEB/MAR           | 215                      | 0                       | 0                                            |
| APR/MAY/JUNE          | 6             | 0         | 0             | APR/MAY/JUNE          | 237                      | 0                       | 0                                            |

## GOALS AND ACTUAL NEW CLUBS CUMULATIVE