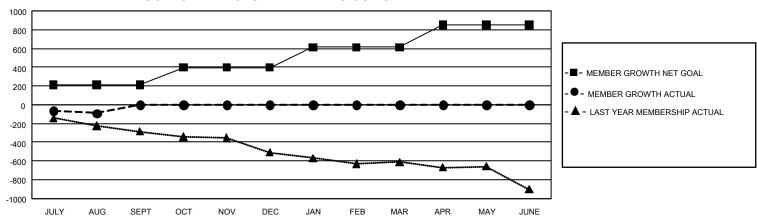

## GMT Constitutional Area 1, Group K

REPORT DOES NOT INCLUDE CLUBS IN UNDISTRICTED AREAS.

| Clubs                 |               |           |               | Members               |                          |                         |                                              |
|-----------------------|---------------|-----------|---------------|-----------------------|--------------------------|-------------------------|----------------------------------------------|
| RESULTS FOR 2021-2022 |               |           |               | RESULTS FOR 2021-2022 |                          |                         |                                              |
| QUARTER               | NEW CLUB GOAL | NEW CLUBS | DROPPED CLUBS | QUARTER ME            | EMBER GROWTH NET<br>GOAL | MEMBER GROWTH<br>ACTUAL | DROPPED MEMBERS ACTUAL (including transfers) |
| JULY/AUG/SEPT         | 12            | 0         | 4             | JULY/AUG/SEPT         | 211                      | 193                     | 253                                          |
| OCT/NOV/DEC           | 9             | 0         | 0             | OCT/NOV/DEC           | 186                      | 0                       | 0                                            |
| JAN/FEB/MAR           | 12            | 0         | 0             | JAN/FEB/MAR           | 215                      | 0                       | 0                                            |
| APR/MAY/JUNE          | 6             | 0         | 0             | APR/MAY/JUNE          | 237                      | 0                       | 0                                            |

## GOALS AND ACTUAL MEMBERS CUMULATIVE

| DROPPED CLUBS: 4        |          | 81 CLUBS OF 585 ADDED 1 OR<br>MORE NEW MEMBERS | GENDER DISTRIBUTION                   |                 |  |
|-------------------------|----------|------------------------------------------------|---------------------------------------|-----------------|--|
|                         |          |                                                | MALE                                  | 10,898 (63.26%) |  |
|                         |          |                                                | FEMALE                                | 6,327 (36.73%)  |  |
| DROPPED MEMBERS         |          |                                                | NON BINARY                            | 0 (0.00%)       |  |
| DECEASED                | 52       |                                                | PREFER NOT TO ANSWER                  | 2 (0.01%)       |  |
| CLUB CANCELLED<br>OTHER | 9<br>192 | CLICK HERE FOR                                 | TOTAL FAMILY UNIT MEMBERS             | 3,394           |  |
| TOTAL                   | 253      | CUMULATIVE MEMBERSHIP DATA                     | FAMILY MEMBERS PAYING HALF DUES 1,740 |                 |  |